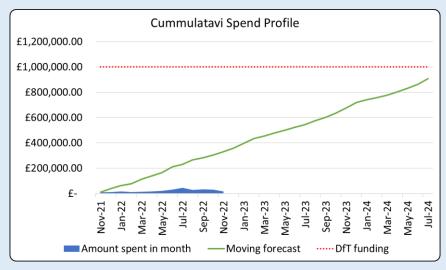

**November 2021 Highlight Report** 

# Programme Report

#### Programme Overview



| Programme Vision Vision: |  |  |
|--------------------------|--|--|
|                          |  |  |
|                          |  |  |
|                          |  |  |
|                          |  |  |
|                          |  |  |
|                          |  |  |
|                          |  |  |
|                          |  |  |

#### Programme Overview











#### Performance









## Performance – Project RAG Totals

|                            |     | Red |     |     | Amber |     | Green |     |     |
|----------------------------|-----|-----|-----|-----|-------|-----|-------|-----|-----|
| Programme high level steps | Jun | Jul | Aug | Jun | Jul   | Aug | Jun   | Jul | Aug |
| Progress against plan      | 1   | 0   | 0   | 1   | 7     | 7   | 20    | 11  | 14  |
| Dependencies               | 0   | 0   | 0   | 3   | 5     | 4   | 15    | 15  | 12  |
| Budget                     | 3   | 0   | 0   | 0   | 2     | 13  | 4     | 17  | 11  |
| Issues                     | 0   | 0   | 0   | 11  | 4     | 12  | 12    | 14  | 7   |
| Risks                      | 2   | 0   | 0   | 12  | 12    | 5   | 1     | 12  | 5   |
| Resources