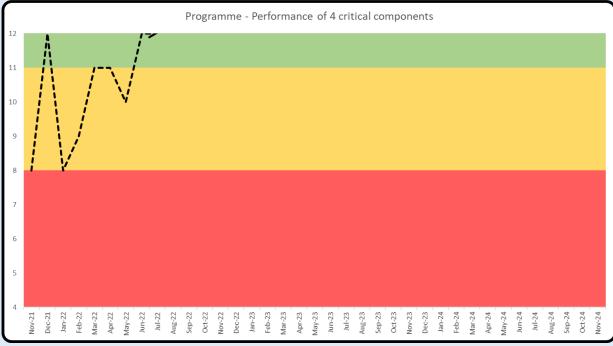

### Performance – 4 Critical Components

| Programme high level steps | Nov-21 | Dec-21 | Jan-22 | Feb-22 | Mar-22 | Apr-22 | May-22 | Jun-22 | Jul-22 |
|----------------------------|--------|--------|--------|--------|--------|--------|--------|--------|--------|
| Progress against plan      |        |        |        |        |        |        |        |        |        |
| Dependencies               |        |        |        |        |        |        |        |        |        |
| Budget                     |        |        |        |        |        |        |        |        |        |
| Benefits                   |        |        |        |        |        |        |        |        |        |

Route to green -----------

Progress against plan

Dependencies

Budget

Benefits