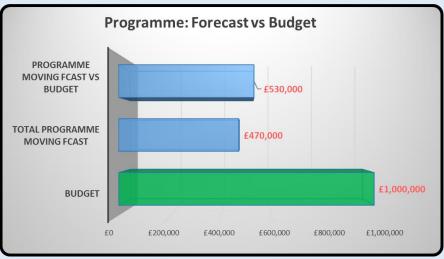

**November 2021 Highlight Report** 

# Programme Report

#### Programme Overview



| Programme Vision Vision: |  |  |
|--------------------------|--|--|
|                          |  |  |
|                          |  |  |
|                          |  |  |
|                          |  |  |
|                          |  |  |
|                          |  |  |
|                          |  |  |
|                          |  |  |

#### Programme Overview











#### Performance









## Performance – Project RAG Totals

|                            |     | Red |     |     | Amber |     | Green |     |     |
|----------------------------|-----|-----|-----|-----|-------|-----|-------|-----|-----|
| Programme high level steps | Jun | Jul | Aug | Jun | Jul   | Aug | Jun   | Jul | Aug |
| Progress against plan      | 1   | 0   | 0   | 1   | 7     | 7   | 20    | 11  | 14  |
| Dependencies               | 0   | 0   | 0   | 3   | 5     | 4   | 15    | 15  | 12  |
| Budget                     | 3   | 0   | 0   | 0   | 2     | 13  | 4     | 17  | 11  |
| Issues                     | 0   | 0   | 0   | 11  | 4     | 12  | 12    | 14  | 7   |
| Risks                      | 2   | 0   | 0   | 12  | 12    | 5   | 1     | 12  | 5   |
| Resources