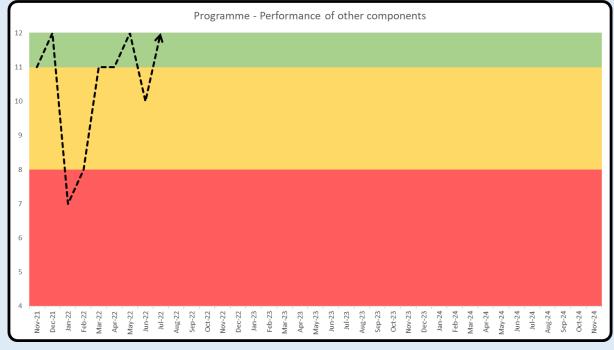

## Performance – 4 Key Components

| Programme high level steps | Nov-21 | Dec-21 | Jan-22 | Feb-22 | Mar-22 | Apr-22 | May-22 | Jun-22 | Jul-22 |
|----------------------------|--------|--------|--------|--------|--------|--------|--------|--------|--------|
| Issues                     |        |        |        |        |        |        |        |        |        |
| Risks                      |        |        |        |        |        |        |        |        |        |
| Resources                  |        |        |        |        |        |        |        |        |        |
| Stakeholder engagement     |        |        |        |        |        |        |        |        |        |

Route to green ------

Issues

Risks

Resources

Stakeholder engagement