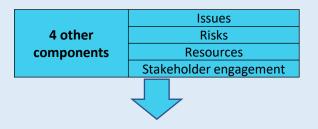

## Performance – 4 Key Components

| Programme high level steps | Nov-21 | Dec-21 | Jan-22 | Feb-22 | Mar-22 | Apr-22 | May-22 | Jun-22 | Jul-22 |
|----------------------------|--------|--------|--------|--------|--------|--------|--------|--------|--------|
| Issues                     |        |        |        |        |        |        |        |        |        |
| Risks                      |        |        |        |        |        |        |        |        |        |
| Resources                  |        |        |        |        |        |        |        |        |        |
| Stakeholder engagement     |        |        |        |        |        |        |        |        |        |

Route to green ------

Issues

Risks

Resources

Stakeholder engagement